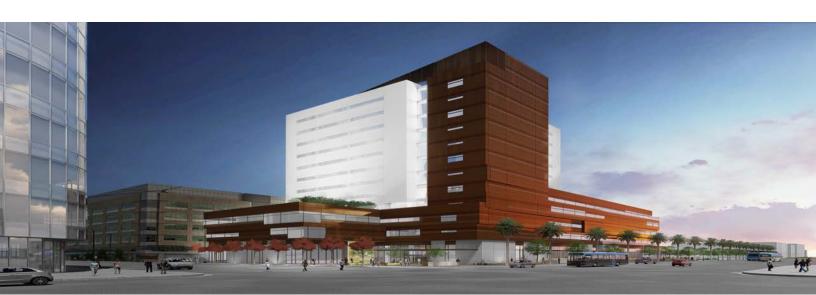

## **About UCSF Block 33**

About UCSF - Facts & Figures

The Block 33 Project consists of the design and construction of a building to house desktop research, educational, and clinical functions and programs of approximately 340,000 GSF. The building will provide academic and administrative office space (including desktop research, dry core and computational labs), ophthalmology clinical space; as well as all site utilities and site improvements for various UCSF units currently distributed across multiple sites.

# Over 9,000 people are projected to visit and work at the Mission Bay campus daily.