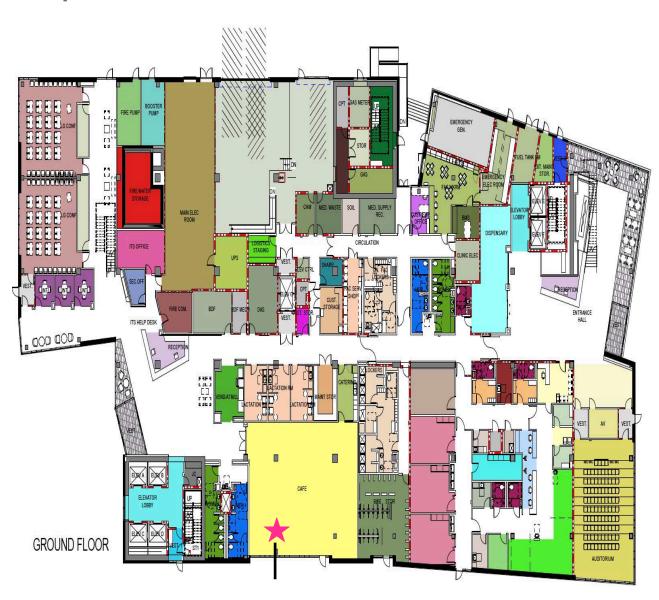

### **Space Available**

2,012 square feet for a limited cooking food service cafe.

Schematic layout is available on our website. http://campuslifeservices.ucsf.edu/retail/services/lease

## Site Map - 1st Floor

"The Cafe" Location

**3rd Street** 

**16th Street** 