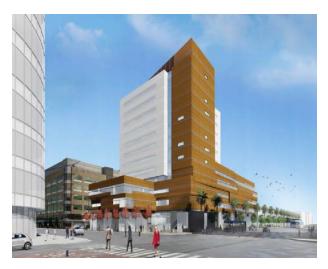

## **About UCSF Block 33**

About UCSF - Facts & Figures

The Block 33 Project consists of the design and construction of a building to house desktop research, educational, and clinical functions and programs of approximately 340,000 GSF. The building will provide academic and administrative office space (including desktop research, dry core and computational labs), ophthalmology clinical space; as well as all site utilities and site improvements for various UCSF units currently distributed across multiple sites.