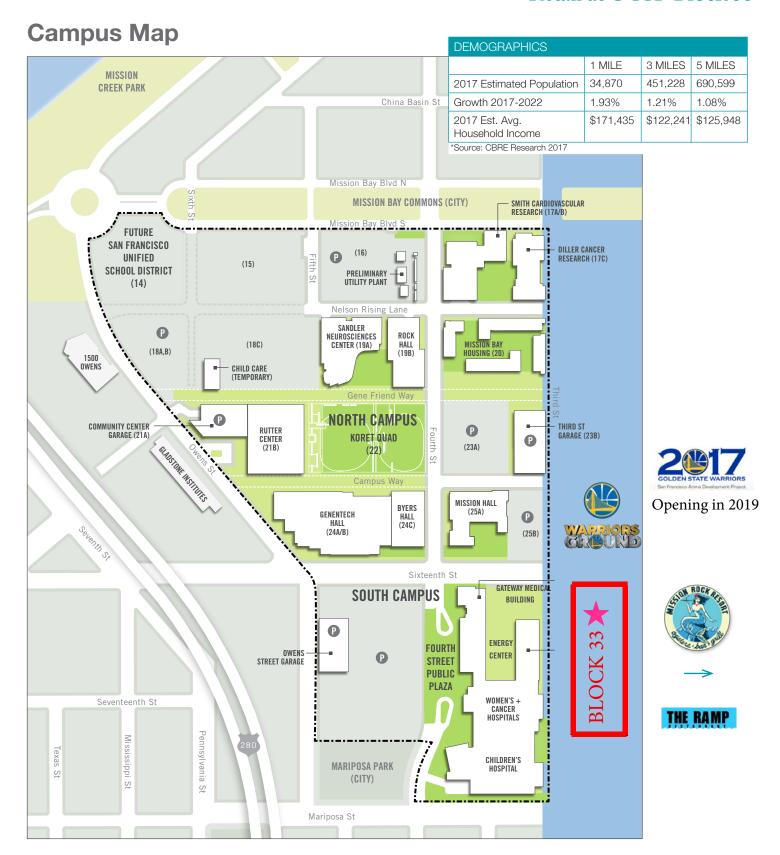

#### Location

Located at Southeast corner of 3rd and 16th Streets. Unit offered will have 3rd Street frontage.

### **Area Highlights**

- Across from the UCSF Medical Center at Mission Bay
- One block from the UCSF Mission Bay campus for teaching, research, patient care, and health sciences
- On the ground floor on Third Street at UCSF Block 33
- Across from the SF MUNI T-Third St. line and 55-16th St. bus line
- AT&T Park, Mission Creek, Bay Front Park, Caltrain are within one-miles radius
- Across from future home of the Golden State Warriors, the Chase Center