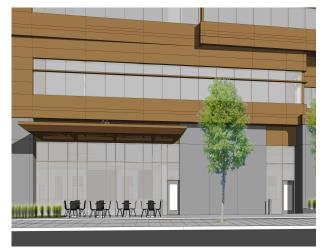

### **Space Available**

2,012 square feet for a limited cooking food service cafe.

Schematic layout is available on our website. http://campuslifeservices.ucsf.edu/retail/services/lease

## Site Map - 1st Floor

"The Cafe" Location

**3rd Street** 

**16th Street** 