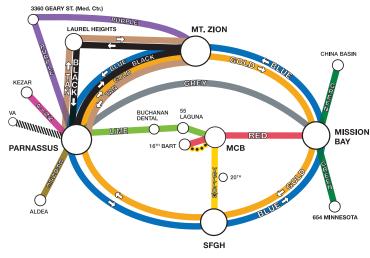

## Transportation

Shuttle Stop

Institute-LPPI)

Monday-Friday:

6:15 am-10:08 pm

Bav → Mount Zion

Monday-Friday:

Monday-Friday:

Monday-Friday:

Monday-Friday:

6:35 am-9:05 am,

4:35 pm-7:05 pm

6:40 am-6:49 pm

VA stops: Veterans

5:45 am-9:20 pm

5:55 am-9:30 pm

Mission Bay → SFGH

→ Surge/Woods Lots

414 Parnassus Avenue

(Langley Porter Psychiatric

**GREY** stops: Mission Bay

**BLUE** stops: SFGH → Mission

GOLD stops: Mount Zion →

**BRONZE** stops: Aldea Housing

## Shuttle Stop 530 Parnassus Avenue (Library)

BLACK stops: Mount Zion → Laurel Heights Monday-Friday: 6:30 am-7:45 pm

TAN stops: Laurel Heights 

Mount Zion Monday-Friday: 6:40 am-7:35 pm

LIME stops: Buchanan Dental Center → Mission Center Building (MCB) Monday-Friday: 6:05 am-8:35 pm

## PURPLE stops: 3360 Geary → Mount Zion → 3360 Geary Monday-Friday: 6:15 am-6:38 pm

Shuttle Stop 505 Parnassus Avenue

Medical Center-Emergency **PINK** stops: Kezar

Monday-Friday: 5:30 am-9:00 am

# **UCSF Shuttle Hotline** 415.476.GOGO (4646)

Administration Medical Center

**UCSF Shuttle System** NextBus: nextbus.com/#1/ucsf

350 Parnassus Ave