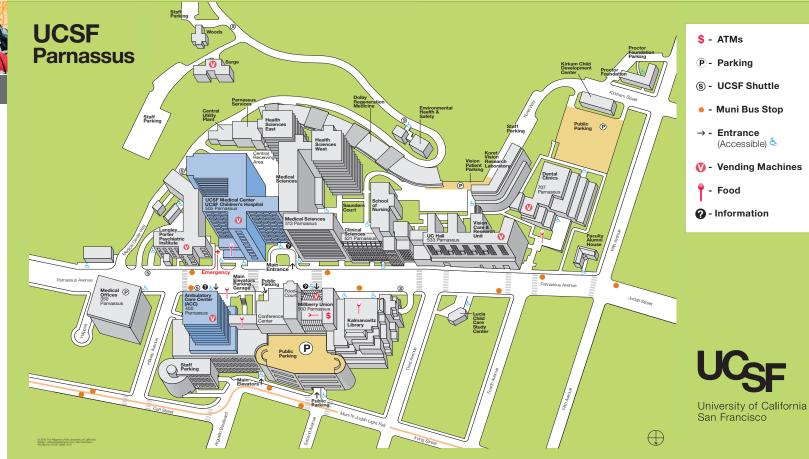

## Parking

500 Parnassus Avenue, Millberry Union Public Garage

(Entrances on Parnassus and Irving)

3 Electric Vehicle (EV) Charging Stations, Floor P7

707 Parnassus Avenue, Westside/Kirkham Surface Lot (Behind the School of Dentistry)

5th Avenue at Kirkham, Beckman/Koret Surface Lot

Public Parking Info 415.514.4520

Permit Parking Info 415.476.2568

## **Bicvcle Parking**

- Ambulatory Care Center
- Clinical Sciences
- Dental Clinics

- Langley Porter Psychiatric Institute
- Millberry Union Parking Garage

#### The Aldea Center is the ideal venue for small to medium size gatherings. The bright and

- Health Sciences East
- Kalmanovitz Library

- School of Nursing

## **Business Services**

Aldea Center on Mount Sutro

airy center can be set up and

of your event.

Venue available

Monday-Friday:

415.476.9888

UCSF location