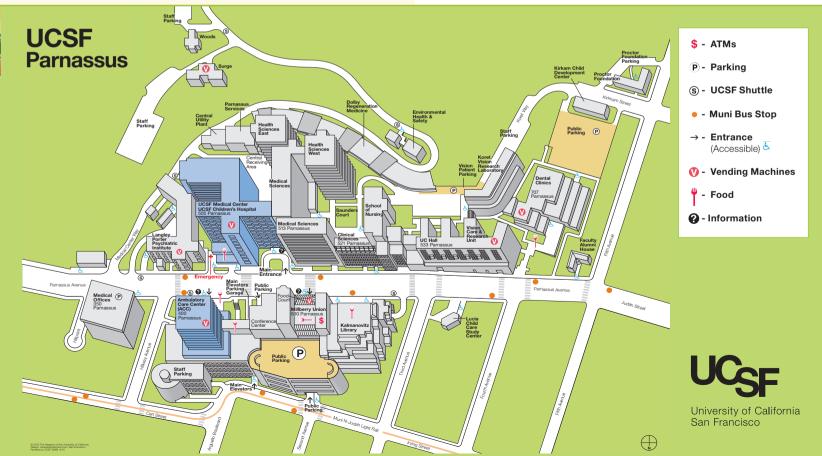

# **Transportation**

Shuttle Stop 530 Parnassus Avenue (Library)

BLACK stops: Mount Zion → Laurel Heights Monday-Friday: 6:30 am-7:45 pm

TAN stops: Laurel Heights → Mount Zion Monday-Friday: 6:40 am-7:35 pm

LIME stops: Buchanan Dental Center → Mission Center Building (MCB) Monday-Friday: 6:05 am-8:35 pm

PURPLE stops: 3360 Geary → Mount Zion → 3360 Geary Monday-Friday: 6:15 am-6:38 pm

#### Shuttle Stop 505 Parnassus Avenue Medical Center-Emergency

**PINK** stops: Kezar Monday-Friday: 5:30 am-9:00 am

#### Shuttle Stop <u>414 Parnassus Avenue</u> (Langlev Porter Psvchiatric

(Langley Porter Psychiatric Institute-LPPI)

**GREY** stops: Mission Bay Monday-Friday: 6:15 am-10:08 pm

BLUE stops: SFGH → Mission Bay → Mount Zion Monday-Friday: 5:55 am-9:30 pm

GOLD stops: Mount Zion → Mission Bay → SFGH Monday-Friday: 5:45 am-9:20 pm

BRONZE stops: Aldea Housing
→ Surge/Woods Lots
Monday-Friday:
6:40 am-6:49 pm

VA stops: Veterans Administration Medical Center Monday-Friday: 6:35 am-9:05 am, 4:35 pm-7:05 pm

# UCSF Shuttle Hotline

415.476.GOGO (4646)

# Parking

#### 500 Parnassus Avenue, Millberry Union Public Garage

(Entrances on Parnassus and Irving)

3 Electric Vehicle (EV) Charging Stations, Floor P7

#### 707 Parnassus Avenue, Westside/Kirkham Surface Lot (Behind the School of Dentistry)

#### 5th Avenue at Kirkham, Beckman/Koret Surface Lot

Public Parking Info 415.514.4520

Permit Parking Info 415.476.2568