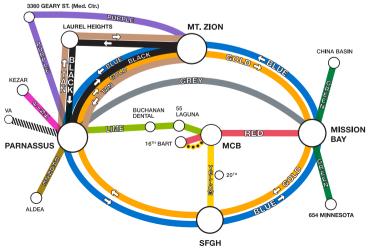

# **Transportation**

Shuttle Stop 530 Parnassus Avenue (Library)

BLACK stops: Mount Zion → Laurel Heights Monday-Friday: 6:30 am-7:45 pm

TAN stops: Laurel Heights → Mount Zion Monday-Friday: 6:40 am-7:35 pm

LIME stops: Buchanan Dental Center → Mission Center Building (MCB) Monday-Friday: 6:05 am-8:35 pm

PURPLE stops: 3360 Geary → Mount Zion → 3360 Geary Monday-Friday: 6:15 am-6:38 pm

#### Shuttle Stop 505 Parnassus Avenue Medical Center-Emergency

**PINK** stops: Kezar Monday-Friday: 5:30 am-9:00 am

#### Shuttle Stop <u>414 Parnassus Avenue</u> (Langlev Porter Psvchiatric

(Langley Porter Psychiatric Institute-LPPI)

**GREY** stops: Mission Bay Monday-Friday: 6:15 am-10:08 pm

BLUE stops: SFGH → Mission Bay → Mount Zion Monday-Friday: 5:55 am-9:30 pm

GOLD stops: Mount Zion → Mission Bay → SFGH Monday-Friday: 5:45 am-9:20 pm

BRONZE stops: Aldea Housing
→ Surge/Woods Lots
Monday-Friday:
6:40 am-6:49 pm

VA stops: Veterans Administration Medical Center Monday-Friday: 6:35 am-9:05 am, 4:35 pm-7:05 pm