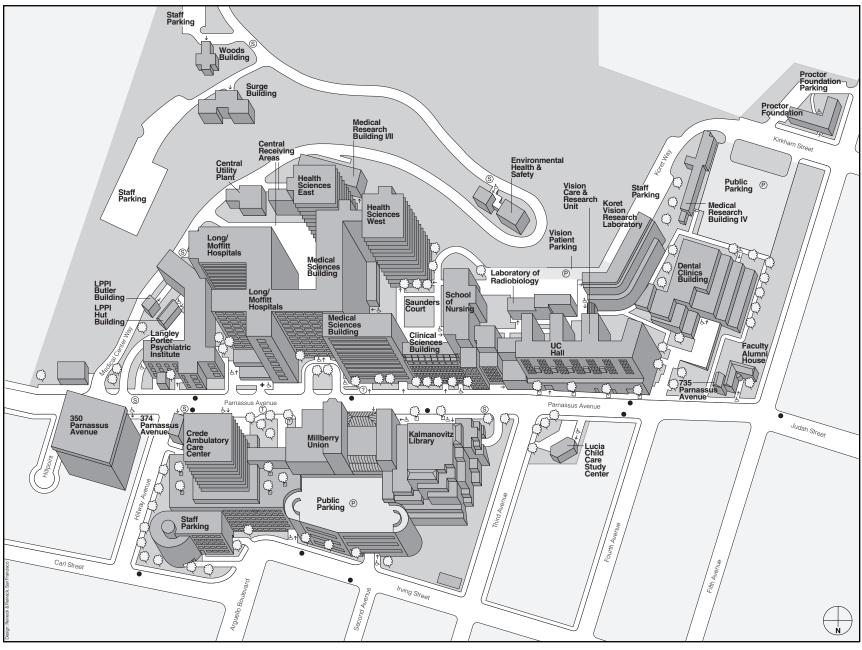

## **Parnassus Campus**

UCSF Campus

Public Parking

+ Emergency Service

↑ Main Entrance

Entrance for the Physically Disabled

Muni Stop

S Campus Shuttle Stop

Taxi

Campus Information Center

Central Receiving Central Utility Plant (PCUP) 25 Medical Center Way

Crede Ambulatory Care Center (A) 400 Parnassus Avenue

Clinical Sciences Building (C) 521 Parnassus Avenue Dental Clinics

**Dental Clinics Building** (D) 707 Parnassus Avenue

Environmental Health & Safety (EHS) 50 Medical Center Way Faculty Alumni House (FA) 745 Parnassus Avenue

Health Sciences East (HSE)
Health Sciences West (HSW)

Kalmanovitz Library (CL) 530 Parnassus Avenue

Koret Vision Research Laboratory (K) (Beckman Vision Center) 10 Koret Way

Laboratory of Radiobiology (LR) 4 Koret Way

Langley Porter Psychiatric Institute (LPPI)

401 Parnassus Avenue LPPI Butler Building LPPI Hut Building

Long/Moffitt Hospitals (LM) Patient Information 505 Parnassus Avenue Joseph M. Long Hospital Herbert C. Moffitt Hospital Children's Medical Center

Lucia Child Care Study Center (CCC) 610 Parnassus Avenue Medical Sciences Building 513 Parnassus Avenue

Cole Hall
Graduate Division
School of Dentistry
School of Medicine
School of Pharmacy

Millberry Union (MU) 500 Parnassus Avenue Bookstore Conference Center

Recreation & Fitness Center

Medical Research Building I/II (MR I/II)

Medical Research Building IV (MR IV)

Proctor Foundation (PF) 95 Kirkham Street

95 Kirkham Street Public Parking (P)

Millberry Union Garage (Enter on Irving or Parnassus)
Dental Clinics Building Lot (Enter on Kirkham)

School of Nursing (N) 2 Koret Way

Surge Building 90 Medical Center Way

UC Hall (U) 533 Parnassus Avenue Beckman Vision Center Faculty Practice Offices Toland Hall Vision Care & Research Unit (VCRU) (Beckman Vision Center) 8 Koret Way

Woods Building (W) 100 Medical Center Way

350 Parnassus Avenue (Private Fee Parking Available)

374 Parnassus Avenue

735 Parnassus Avenue