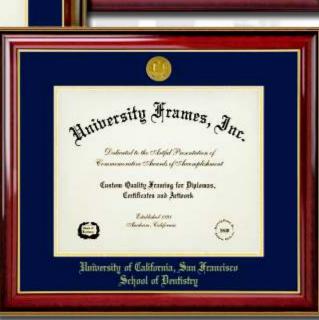

#### University of California, San Francisco University of California, San Francisco School of Dentistry University of California, San Francisco School of Nursing University of California, San Francisco School of Medicine University of California, San Francisco School of Pharmacy Deliver to: (please, no P.O. Boxes) **Check Diploma Size:** 8.5 x 11 fits: 11 x14 fits: ☐ 11 x 14 diploma frame. Name: \_\_\_\_\_ MSN ■ 8.5 x 11 diploma frame. Address:\_\_\_\_ ALL FRAMES INCLUDE A 22 KARAT GOLD PLATED MEDALLION 8.5 x 11 11 x 14 Qty Style Total Classic Frame Blue over Gold Mat State:\_\_\_\_\_ Zip:\_\_\_\_ ■ Mahogany \$139.99 \$159.99 ☐ Mahogany with Gold Trim ☐ Walnut with Gold Trim Phone: ( ☐ Ebony with Gold Trim **Executive Frame** \$229.99 \$239.99 Blue Library Leather Mat Please check one **☑** □Residence □Business Subtotal \*Shipping & handling - \$20.00 for (1) CA Residents add 9.5% Sales Tax one frame. Add \$6.00 for each additional frame shipped to the \*Shipping & Handling

100

Classic Mahogany with Gold Trim

Executive Frame with Blue Library Leather Mat