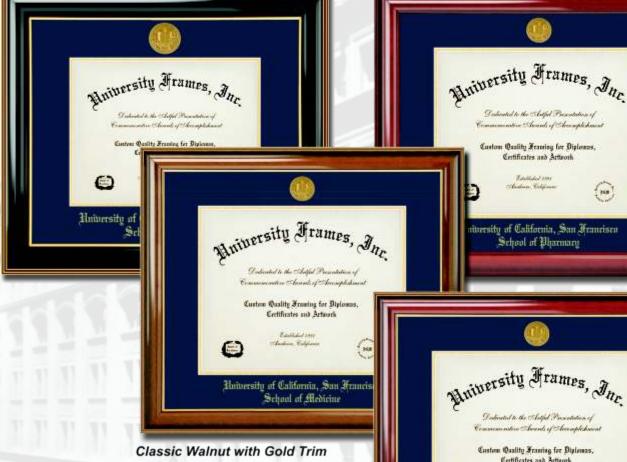

#### University of California, San Francisco University of California, San Francisco School of Dentistry University of California, San Francisco School of Nursing University of California, San Francisco School of Medicine University of California, San Francisco School of Pharmacy Deliver to: (please, no P.O. Boxes) **Check Diploma Size:** 8.5 x 11 fits: 11 x14 fits: ☐ 11 x 14 diploma frame. Name: \_\_\_\_\_ MSN ■ 8.5 x 11 diploma frame. Address:\_\_\_\_ ALL FRAMES INCLUDE A 22 KARAT GOLD PLATED MEDALLION 8.5 x 11 11 x 14 Qty Style Total Classic Frame Blue over Gold Mat State:\_\_\_\_\_ Zip:\_\_\_\_ ■ Mahogany \$139.99 \$159.99 ☐ Mahogany with Gold Trim ☐ Walnut with Gold Trim Phone: ( ☐ Ebony with Gold Trim **Executive Frame** \$229.99 \$239.99 Blue Library Leather Mat Please check one **☑** □Residence □Business Subtotal \*Shipping & handling - \$20.00 for (1) CA Residents add 9.5% Sales Tax one frame. Add \$6.00 for each additional frame shipped to the \*Shipping & Handling

# UCSF University Store

Classic Ebony with Gold Trim

Classic Mahogany

Dedicated to the Artful Prescotation of

Custom Quality Francisg for Diplomes, Certificates and Arthroph Tantaka Inni

School of Pharmary

100

Classic Mahogany with Gold Trim

Executive Frame with Blue Library Leather Mat