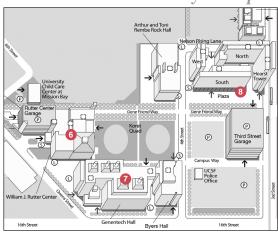

## Mission Bay Campus

#### 6 A. William J. Rutter Center, 1675 Owens Street

Documents, Media & Mail Laundry Locker The Pub

#### Genentech Hall, 600 16th Street

Café 24 Laundry Locker Golden 1 ATM University Store

#### 550 Gene Friend Way, on the Plaza

Bank of America ATM Peasant Pies
Caffe Terzetto Publico
Farmers' Market Subway
Golden 1 Credit Union ATM Wells Fargo ATM