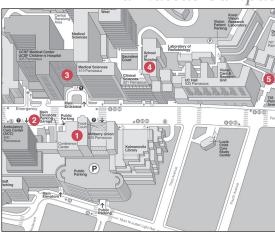

## Parnassus Campus

#### Millberry Union, 500 Parnassus Avenue

Bank of America ATM Blood Center Café Bellini Campus Cuts Carmelina's Taqueria Documents, Media & Mail Golden 1 Credit Union Jamba Juice Outpatient Pediatric Rehabilitaion Palio Paninoteca Panda Express Subway The Technology Store University Store Vision Optical Walgreens Wells Fargo ATM You See Flowers

#### ACC Building, 400 Parnassus Avenue

Caffe Terzetto Express Farmers' Market Golden 1 ATM Wells Fargo ATM

#### Moffitt/Long Hospital, 505 Parnassus Avenue

920 Express, 9th Floor Moffitt Cafe Express, 2nd Floor Golden 1 ATM, 2nd Floor Moffitt Café, 2nd Floor Moffitt Hospital Gift Shop, 1st Floor

#### School of Nursing, 2 Koret Way

Golden 1 ATM Courtyard Caffe

#### 5 School of Dentistry, 707 Parnassus Avenue

Caffe Terzetto Express II