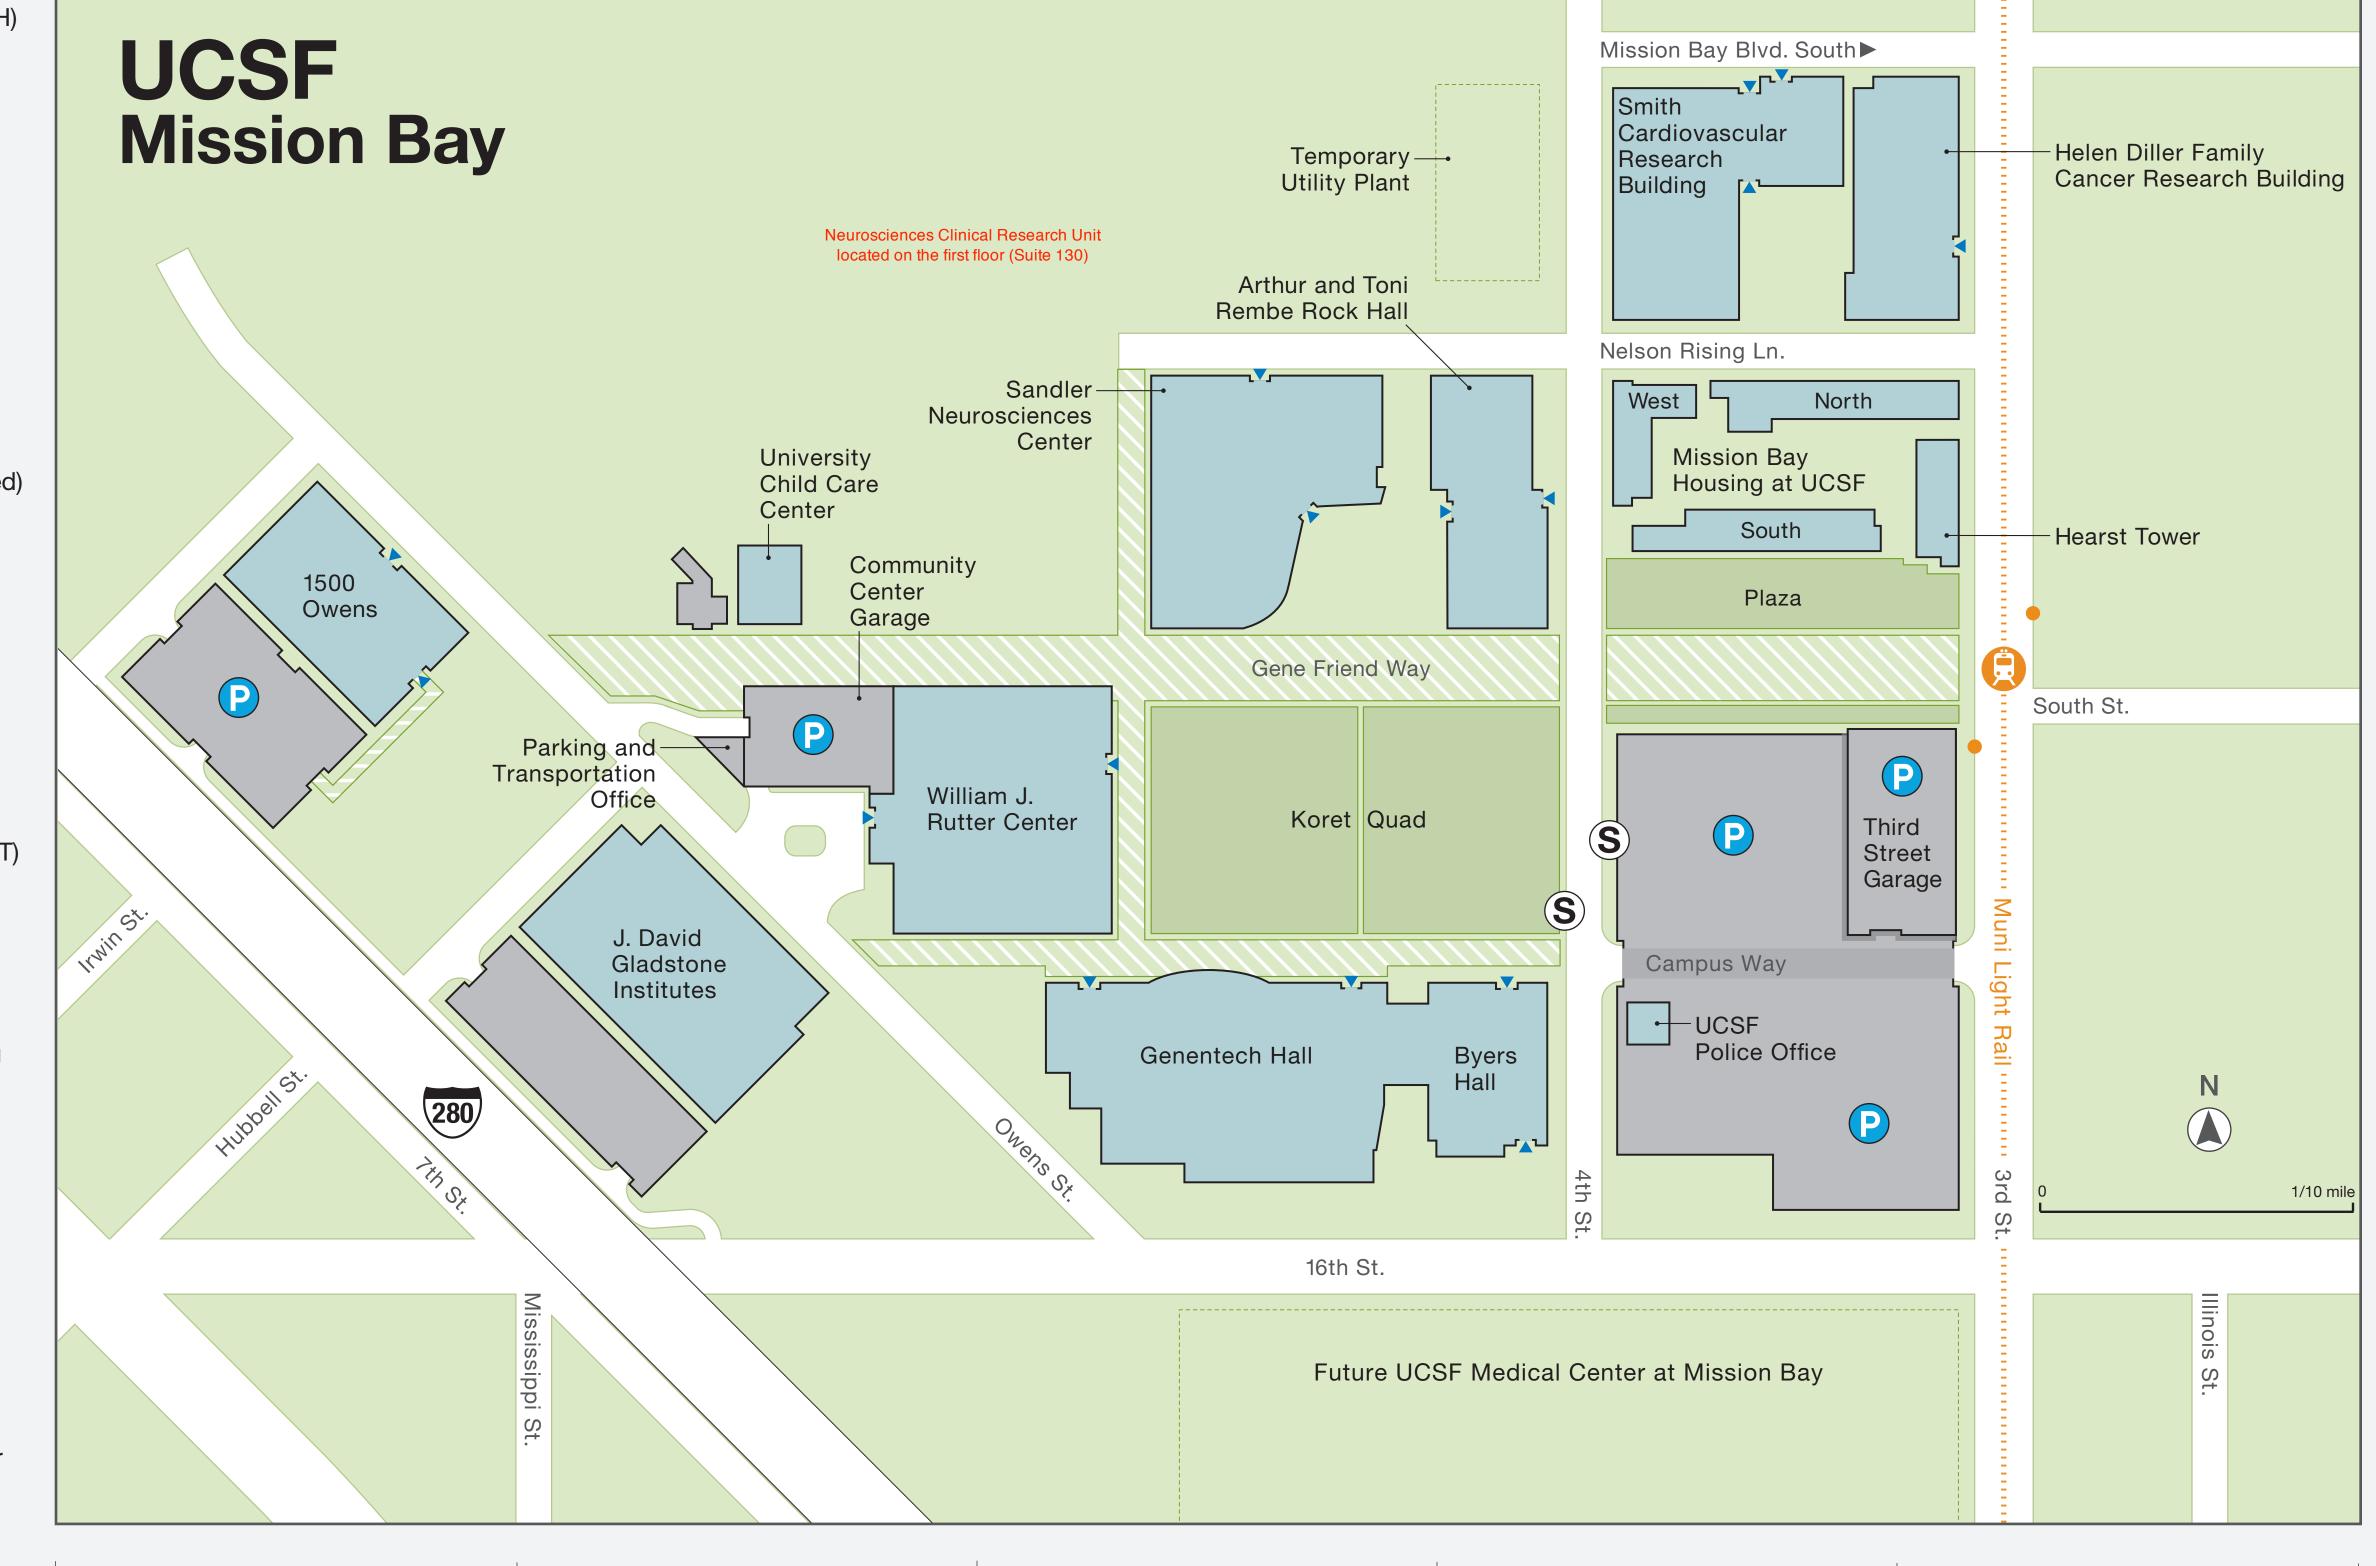

**Arthur and Toni Rembe Rock Hall** (RH) 1550 4th Street

**Byers Hall (BH)** 

1700 4th Street

**Genentech Hall** (GH)

600 16th Street ATM, Genentech Hall Cafe

**Helen Diller Family Cancer Research Building (HD)** 

1450 3rd Street

J. David Gladstone Institutes (Affiliated) 1650 Owens Street

## **Mission Bay Housing at UCSF** (H)

Hearst Tower: 1560 3rd Street North: 525 Nelson Rising Lane South: 550 Gene Friend Way ATM, Caffe Terzetto, Peasant Pies, Publico, Subway West: 1505 4th Street

**Parking and Transportation Office (PT)** 

1625 Owens Street

**Sandler Neurosciences Center** 

675 Nelson Rising Lane

**Smith Cardiovascular Research Bldg** 

555 Mission Bay Boulevard South

**Third Street Garage** 

1650 3rd Street

**University Child Care Center** 

1555 6th Street

William J. Rutter Center (CC)

1675 Owens Street

ATM, Conference Center, The Pub Bakar Fitness and Recreation Center